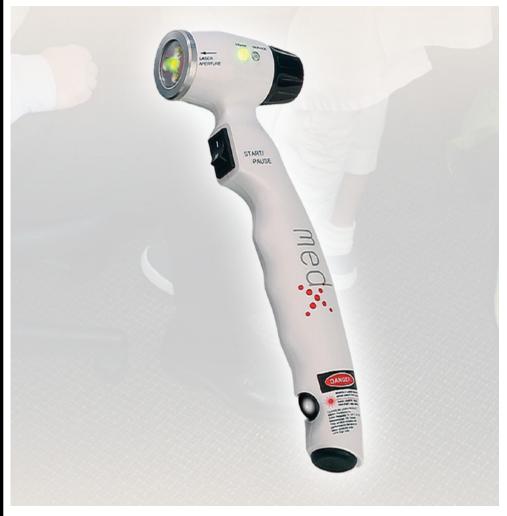

#### Hand-held low-level laser:

The MedX laser provides a total of 450mW of power with three GaAlAs laser diodes and a visible guide LED. Class IIIb laser.

The MedX low level laser delivers all the power of the corded device with the added flexibility of remote treatment while on the go. Automatic, timed cycles with audible feedback of energy delivered make treatments simple and reliable. The unit is ergonomically designed and is focused for deeper tissue penetration. Three laser diode cluster configuration treats larger areas than a single diode laser. The MedX portable laser has three infra red GaAIAs 808nm laser diodes, plus a visible guide LED. The unit is lightweight with a built in rechargeable Li-lon (Lithium-lon) battery.