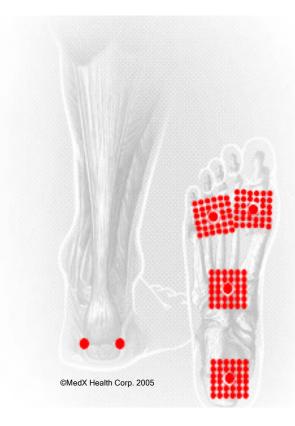

The MedX Treatment Manual illustrates comprehensive protocols for a wide variety of common conditions, enabling the clinician to effectively treat patients to accelerate healing and reduce pain for improved outcomes.

#### **MedX Treatment Manual**

Highly effective and efficient protocols illustrate how to deliver SLD and laser treatments for over 65 conditions.