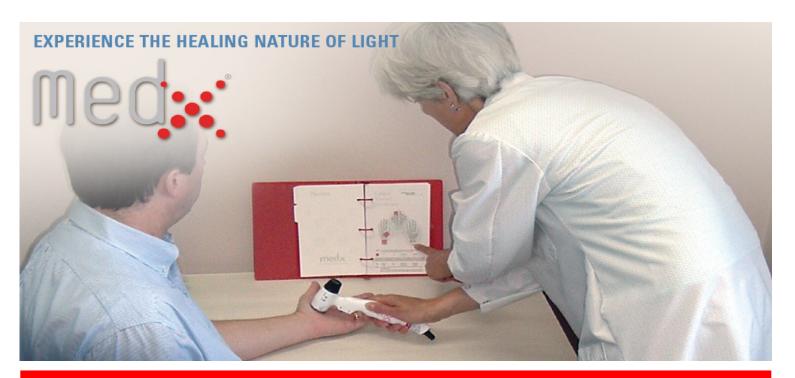

## MEDX REHAB PORTABLE 450mW LASER

MedX® Laser and Light therapy is a proven and highly effective treatment which increases local microcirculation: accelerates tissue repair, reduces pain, decreases inflammation/ edema, and enhances immune response and angiogenesis.

#### **EXPERIENCE THE HEALING NATURE OF LIGHT**

The MedX low level laser delivers all the power of the corded device with the added flexibility of remote treatment while on the go. Automatic, timed cycles with audible feedback of energy delivered make treatments simple and reliable. The unit is ergonomically designed and is focused for deeper tissue penetration. Three laser diode cluster configuration treats larger areas than a single diode laser. The MedX portable laser has three infra red GaAIAs 808nm laser diodes, plus a visible guide LED. The unit is lightweight with a built in rechargeable Li-lon (Lithium-lon) battery.