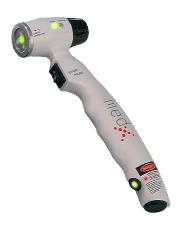

#### Hand-held low-level laser:

The MedX laser provides a total of 450mW of power with three GaAlAs laser diodes and a visible guide LED. Class IIIb laser.

The MedX low level laser delivers all the power of the corded device with the added flexibility of remote treatment while on the go. Automatic, timed cycles with audible feedback of energy delivered make treatments simple and reliable. The unit is ergonomically designed and is focused for deeper tissue penetration. Three laser diode cluster configuration treats larger areas than a single diode laser. The MedX portable laser has three infra red GaAIAs 808nm laser diodes, plus a visible guide LED. The unit is lightweight with a built in rechargeable Li-lon (Lithium-lon) battery.